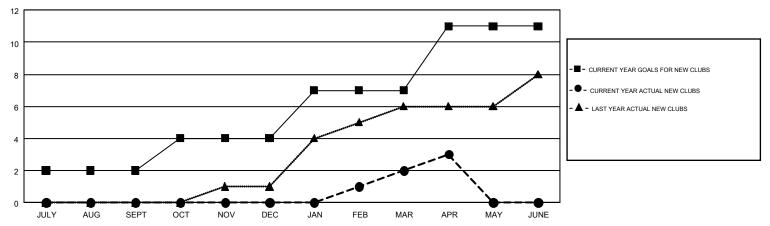

## GMT MONTHLY MEMBERSHIP PROGRESS REPORT

Results as of: 4/30/2019

Multiple District 20

GMT: MAHESH CHITNIS

LOCATION: NEW YORK

GMT CA 1

|               | Club          | S         |               | Members               |                           |                         |                                                    |  |
|---------------|---------------|-----------|---------------|-----------------------|---------------------------|-------------------------|----------------------------------------------------|--|
|               | RESULTS FOR   | 2018-2019 |               | RESULTS FOR 2018-2019 |                           |                         |                                                    |  |
| QUARTER       | NEW CLUB GOAL | NEW CLUBS | DROPPED CLUBS | QUARTER               | MEMBER GROWTH NET<br>GOAL | MEMBER GROWTH<br>ACTUAL | DROPPED<br>MEMBERS ACTUAL<br>(including transfers) |  |
| JULY/AUG/SEPT | 2             | 0         | 5             | JULY/AUG/SEPT         | 41                        | 375                     | 403                                                |  |
| OCT/NOV/DEC   | 2             | 0         | 3             | OCT/NOV/DEC           | 75                        | 354                     | 433                                                |  |
| JAN/FEB/MAR   | 3             | 2         | 2             | JAN/FEB/MAR           | 134                       | 345                     | 314                                                |  |
| APR/MAY/JUNE  | 4             | 1         | 0             | APR/MAY/JUNE          | 121                       | 200                     | 85                                                 |  |