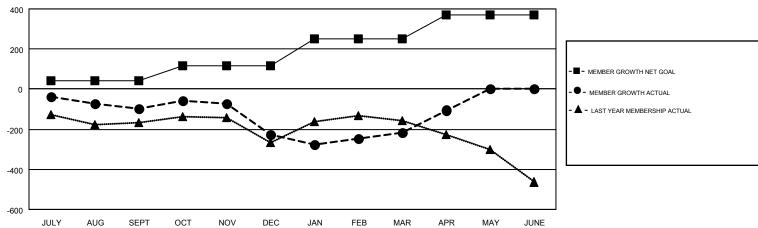

## GMT MONTHLY MEMBERSHIP PROGRESS REPORT

Results as of: 4/30/2019

Multiple District 20

GMT: MAHESH CHITNIS

LOCATION: NEW YORK

GMT CA 1

|               | Club          | S         |               | Members               |                           |                         |                                                    |  |
|---------------|---------------|-----------|---------------|-----------------------|---------------------------|-------------------------|----------------------------------------------------|--|
|               | RESULTS FOR   | 2018-2019 |               | RESULTS FOR 2018-2019 |                           |                         |                                                    |  |
| QUARTER       | NEW CLUB GOAL | NEW CLUBS | DROPPED CLUBS | QUARTER               | MEMBER GROWTH NET<br>GOAL | MEMBER GROWTH<br>ACTUAL | DROPPED<br>MEMBERS ACTUAL<br>(including transfers) |  |
| JULY/AUG/SEPT | 2             | 0         | 5             | JULY/AUG/SEPT         | 41                        | 375                     | 403                                                |  |
| OCT/NOV/DEC   | 2             | 0         | 3             | OCT/NOV/DEC           | 75                        | 354                     | 433                                                |  |
| JAN/FEB/MAR   | 3             | 2         | 2             | JAN/FEB/MAR           | 134                       | 345                     | 314                                                |  |
| APR/MAY/JUNE  | 4             | 1         | 0             | APR/MAY/JUNE          | 121                       | 200                     | 85                                                 |  |